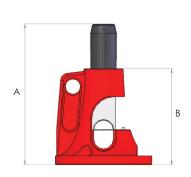

| Dimensions (mm) |     |     |     |     |  |  |
|-----------------|-----|-----|-----|-----|--|--|
| Α               | В   | С   | D   | E   |  |  |
| 225             | 140 | 88  | n/a | n/a |  |  |
| 245             | 154 | 160 | 148 | 14  |  |  |
| 285             | 195 | 195 | 164 | 18  |  |  |