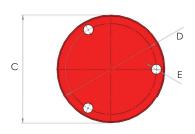

| Dimensions (mm) |     |     |     |     |  |  |
|-----------------|-----|-----|-----|-----|--|--|
| Α               | В   | С   | D   | E   |  |  |
| 225             | 140 | 88  | n/a | n/a |  |  |
| 245             | 154 | 160 | 148 | 14  |  |  |
| 285             | 195 | 195 | 164 | 18  |  |  |