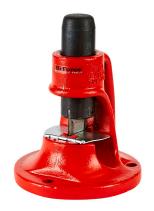

## Portable and lightweight

- ▶ Manufactured from high quality, shock resistant ductile iron
- ▶ Heat treated, tool steel cutting blade, fully contained within housing for increased safety
- ▶ Suitable for cutting wire ropes and electrical cables