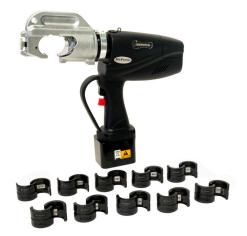

## **BC | BATTERY OPERATED CABLE CRIMPING TOOLS**

- Open jaw design with rotating
- head (excl. BC18X & BC63)
- Fast and quiet operation with no vibration
- ▶ Built in automatic pump pressure release valve
- Low battery power warning light
- Supplied complete with battery, charger, carrying strap and storage case

Fast self-contained battery powered tools

Supplied complete with standard set of dies

## Lightweight and easy to operate

| Model<br>number | Output<br>(tonnes) | C-Jaw<br>opening  | Applicable range<br>DIN (mm²) | Standard dies (mm²)                                             | Weight<br>(kg) | Din<br>A | nensions (m<br>B | m)<br>C |
|-----------------|--------------------|-------------------|-------------------------------|-----------------------------------------------------------------|----------------|----------|------------------|---------|
| BC18X           | 7                  | not<br>applicable | 10 - 185                      | With die 10-16, 25-35, 50-70, 95-120, 150, 185                  | 3.8            | 370      | 280              | 70      |
| BC30            | 12                 | 30 mm             | 35 - 400                      | With die 35, 50, 70, 95, 120, 150, 185, 240, 300, 400           | 5.9            | 400      | 280              | 70      |
| BC40            | 12                 | 38 mm             | 35 - 400                      | With die 35, 50, 70, 95, 120, 150, 185, 240, 300, 400           | 7.2            | 430      | 270              | 70      |
| BC63            | 18                 | not<br>applicable | 35 - 630                      | With die 35, 50, 70, 95, 120, 150, 185, 240, 300, 400, 500, 630 | 6.9            | 420      | 320              | 75      |