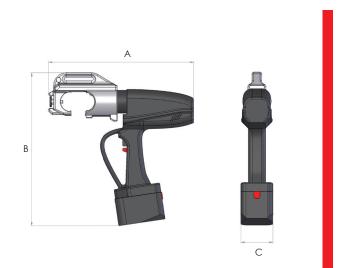

## Lightweight and easy to operate

| Model<br>number | Output<br>(tonnes) | C-Jaw<br>opening  | Applicable range<br>DIN (mm²) | Standard dies (mm²)                                             | Weight<br>(kg) | Din<br>A | nensions (m<br>B | m)<br>C |
|-----------------|--------------------|-------------------|-------------------------------|-----------------------------------------------------------------|----------------|----------|------------------|---------|
| BC18X           | 7                  | not<br>applicable | 10 - 185                      | With die 10-16, 25-35, 50-70, 95-120, 150, 185                  | 3.8            | 370      | 280              | 70      |
| BC30            | 12                 | 30 mm             | 35 - 400                      | With die 35, 50, 70, 95, 120, 150, 185, 240, 300, 400           | 5.9            | 400      | 280              | 70      |
| BC40            | 12                 | 38 mm             | 35 - 400                      | With die 35, 50, 70, 95, 120, 150, 185, 240, 300, 400           | 7.2            | 430      | 270              | 70      |
| BC63            | 18                 | not<br>applicable | 35 - 630                      | With die 35, 50, 70, 95, 120, 150, 185, 240, 300, 400, 500, 630 | 6.9            | 420      | 320              | 75      |