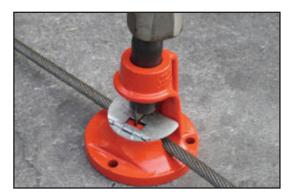

## HWC - HAMMER BLOW WIRE ROPE AND CABLE CUTTERS

Highly cost efficient impact design

Cutting capacity up to 38mm diameter wire rope

Portable and lightweight

The Hi-Force HWC range of highly cost effective hammer blow cutters is manufactured from high quality, shock resistant, ductile iron and is fitted with replaceable cutting blades made from tool steel. The cutting blades are retained in the housing at the moment of impact, ensuring absolute safety. These cutters offer a considerable time saving over conventional axe, chisel and hacksaw methods.