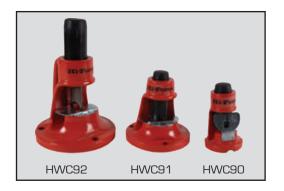

## HWC - HAMMER BLOW WIRE ROPE AND CABLE CUTTERS

Highly cost efficient impact design

Cutting capacity up to 38mm diameter wire rope

Portable and lightweight

The Hi-Force HWC range of highly cost effective hammer blow cutters is manufactured from high quality, shock resistant, ductile iron and is fitted with replaceable cutting blades made from tool steel. The cutting blades are retained in the housing at the moment of impact, ensuring absolute safety. These cutters offer a considerable time saving over conventional axe, chisel and hacksaw methods.

| Cutting capacity |                   |                                        |      |  |  |  |  |
|------------------|-------------------|----------------------------------------|------|--|--|--|--|
| Model<br>number  | Wire rope Ø<br>mm | Electric cable<br>mcm* mm <sup>2</sup> | 5    |  |  |  |  |
| HWC90            | 19                | 250 127                                | 3.2  |  |  |  |  |
| HWC91            | 27                | 300 152                                | 7.0  |  |  |  |  |
| HWC92            | 38                | 750 380                                | 13.0 |  |  |  |  |