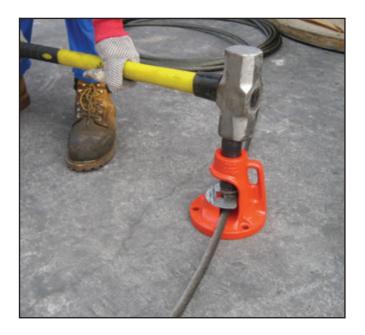

## HWC - HAMMER BLOW WIRE ROPE AND CABLE CUTTERS

Highly cost efficient impact design

Cutting capacity up to 38mm diameter wire rope

Portable and lightweight

The Hi-Force HWC range of highly cost effective hammer blow cutters is manufactured from high quality, shock resistant, ductile iron and is fitted with replaceable cutting blades made from tool steel. The cutting blades are retained in the housing at the moment of impact, ensuring absolute safety. These cutters offer a considerable time saving over conventional axe, chisel and hacksaw methods.