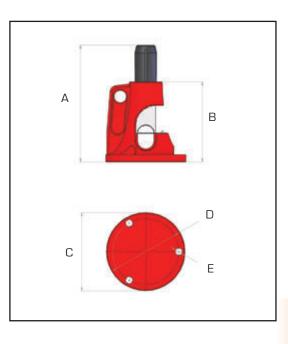

| Dimensions in mm |     |     |     |     |  |  |
|------------------|-----|-----|-----|-----|--|--|
| А                | В   | С   | D   | E   |  |  |
| 225              | 140 | 88  | N/A | N/A |  |  |
| 245              | 154 | 160 | 148 | 14  |  |  |
| 285              | 195 | 195 | 164 | 18  |  |  |